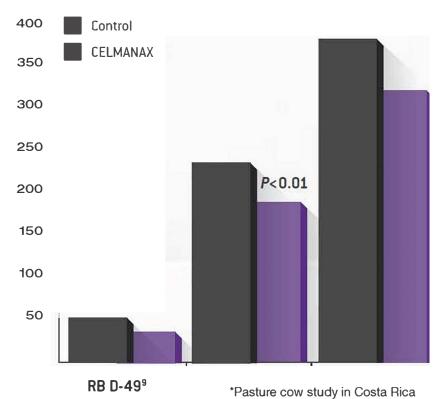

#### SOMATIC CELL COUNTS (X 1,000 CELLS/ML)

### MILK PRODUCTION (LBS./DAY)

In three separate studies, cattle fed CELMANAX had lower somatic cell counts than the control group.