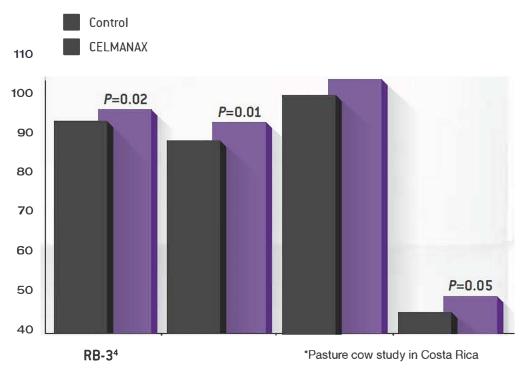

### MILK PRODUCTION (LBS./DAY)

In three separate studies, cattle fed CELMANAX had lower somatic cell counts than the control group.

Research shows that cattle fed CELMANAX produce more milk per day than the control group.