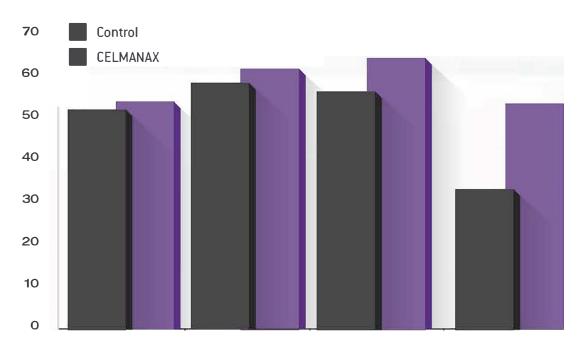

### THE EFFECTS OF CELMANAX ON WEIGHT INCREASE (LBS.)

Winning with CELMANAX means a lot more than just increasing milk production. Successes are also seen in other stages of farming, including nutrition efficiency, improved health and growth of calves and heifers.